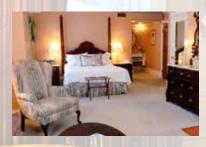

## The Junior Suite

The Junior Suite offers a choice of a two-person spa tub or a steam shower. All feature queen-size beds, gas fireplaces, as well as a small sitting area. Most have mountain views and some have vaulted ceilings.