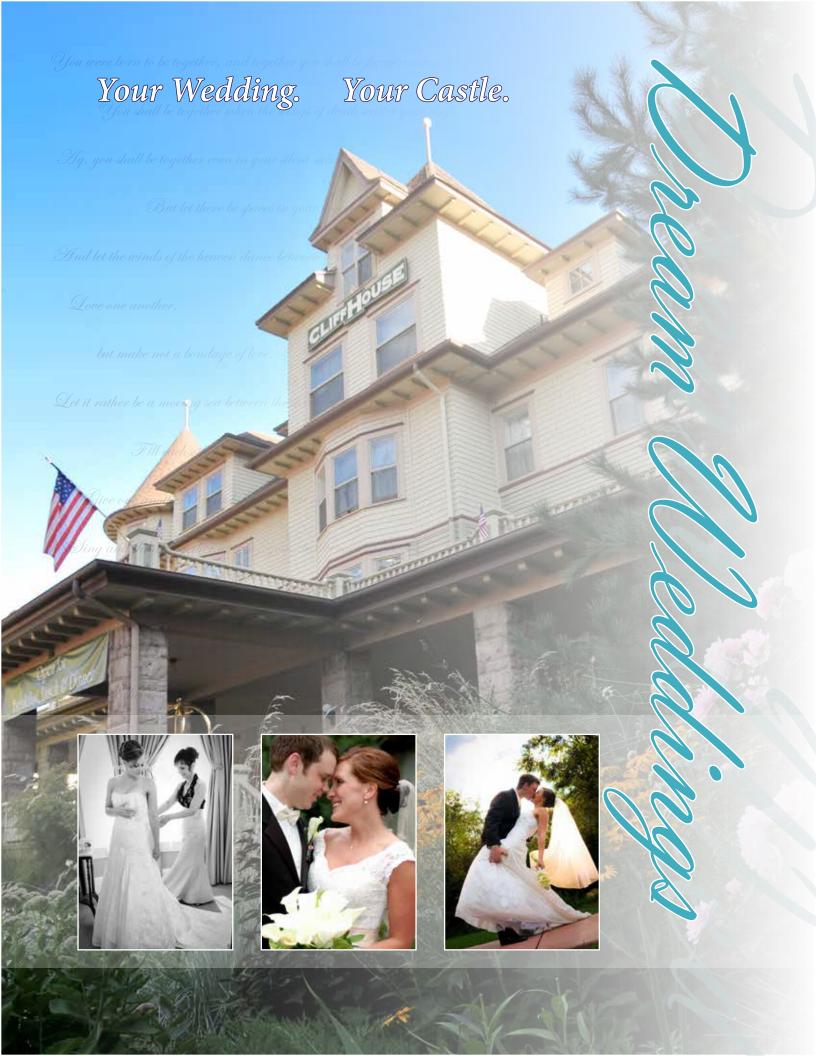

## The J.S. Morely Ballroom

This grand Victorian Ballroom offers an elegant romantic setting for receptions up to 150 guests. Our most formal room features brass chandeliers, gas fireplace, and grand columns. Due to noise concerns, parties wishing to hire a band or a DJ in the J.S. Morley Ballroom must reserve 10 second-floor rooms on the night of the function to include 6 Studio Rooms, 1 Junior Suite, 2 Deluxe Suites, and 1 Premier Celebrity Suite.