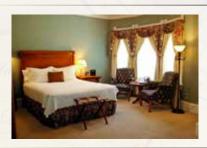

## The Junior Suite

The Junior Suite offers a choice of a two-person spa tub or a steam shower. All feature queen-size beds, gas fireplaces, as well as a small sitting area. Most have mountain views and some have vaulted ceilings.

### The Deluxe Suite

Most Deluxe Suites have either a two-person spa tubs or a steam shower. All feature fireplaces and sitting areas. A choice of queen or king bed is offered. The Deluxe Suite is quite spacious and most have mountain views. Some accommodate a rollaway bed for up to three adults.