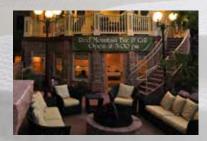

#### The Red Mountain Bar & Grill

Whether for your cocktail hour or an after party, our newest restaurant exudes a comfortable and relaxed atmosphere. Your guests will love cozying up to the marble-topped bar or lounging on our 2nd floor terrace overlooking the fire pit patio.

#### The Fire Pit Patio

This really is the best spot in The Cliff House. Gentle breezes, rustic stonework, and a welcoming fire pit make the East Addition patio the perfect spot for your wedding guests to take a break and relax during all the festivities.