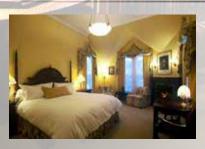

### The Deluxe Suite

Most Deluxe Suites have either a two-person spa tubs or a steam shower. All feature fireplaces and sitting areas. A choice of queen or king bed is offered. The Deluxe Suite is quite spacious and most have mountain views. Some accommodate a rollaway bed for up to three adults.