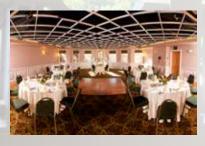

## The J.S. Morely Ballroom

This grand Victorian Ballroom offers an elegant romantic setting for receptions up to 150 guests. Our most formal room features brass chandeliers, gas fireplace, and grand columns. Due to noise concerns, parties wishing to hire a band or a DJ in the J.S. Morley Ballroom must reserve 10 second-floor rooms on the night of the function to include 6 Studio Rooms, 1 Junior Suite, 2 Deluxe Suites, and 1 Premier Celebrity Suite.